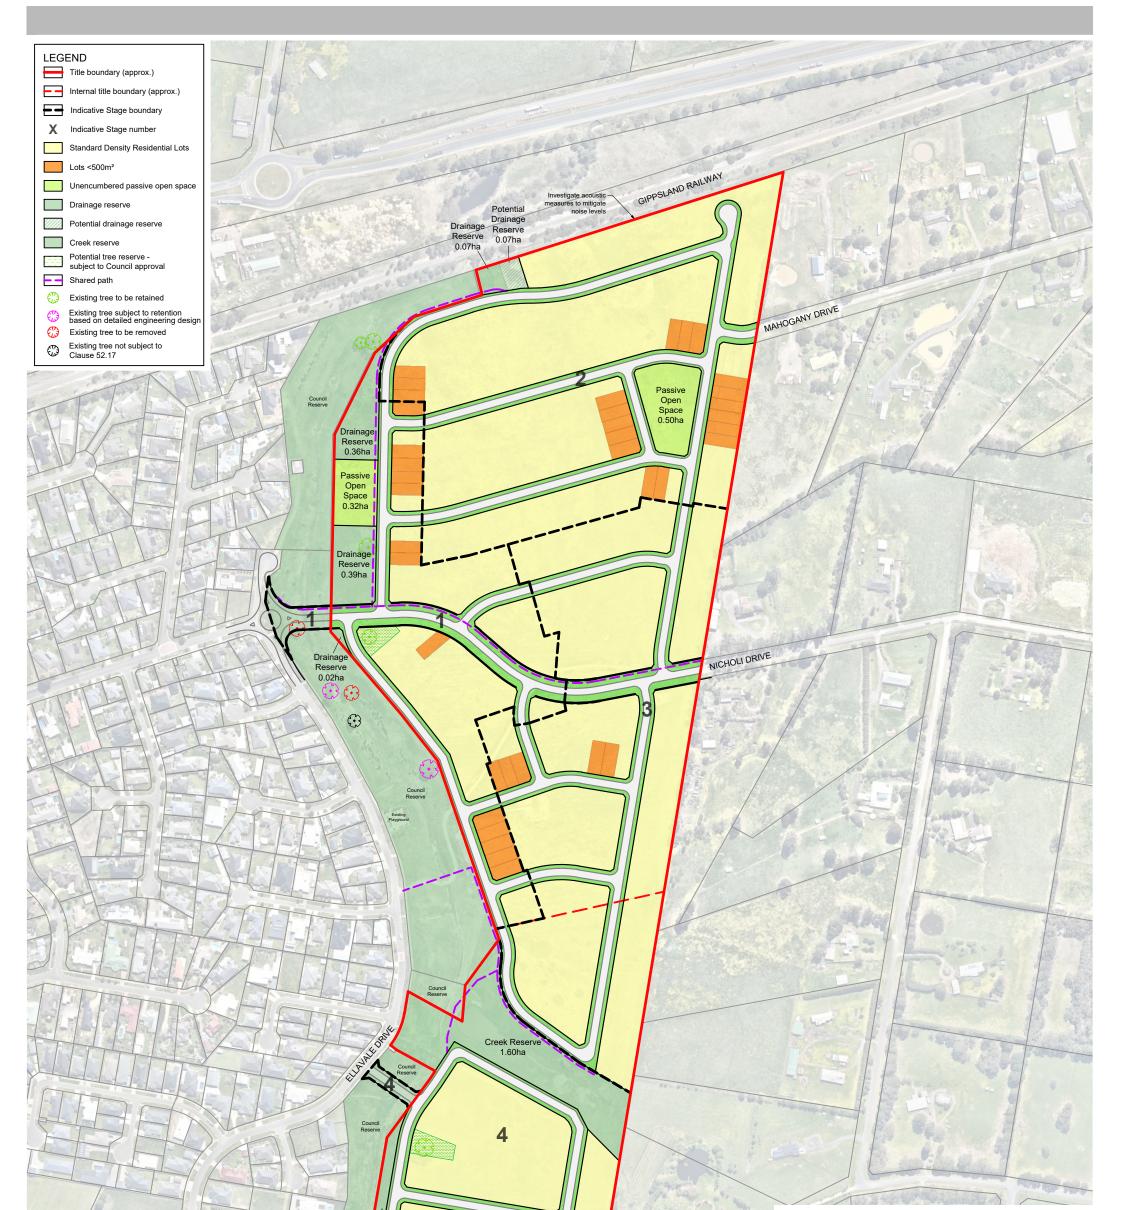

- Notes:This plan is subject to Council approval.All dimensions and areas are subject to All dimensions and areas are subject to survey and final computations. The drainage reserves shown have been preliminarily sized
- for the treatment and detention of stormwater to Council requirements. The layout and area required will be subject to engineering detail design and Council approval.
- Further investigation of retention of the dam within the Creek Reserve will occur. Existing dams located within construction areas will be filled •
- •
- during construction. Further investigation may be required for fire buffers, vegetation retention and removal, site access and egress, and • All roads are 16m local access level 1 unless noted otherwise Allowance has been made for Public Open Space within this
- ٠
- development.
- •
- development. Arc dimensions shown are length of arc (not chord) WGCMA has agreed that they will allow for the deletion of the end of the northern most designated waterway provided that a significant improvement in waterway health is achieved within • the remaining waterway reserves.

## Creek Reserve 0.14ha

|                                 | Area                                                 | % of site |  |  |  |
|---------------------------------|------------------------------------------------------|-----------|--|--|--|
| Site (Approx.)                  | 32.997ha<br>22.093ha<br>7.427ha                      |           |  |  |  |
| * Residential Lots (323 Lots)   |                                                      |           |  |  |  |
| * Non-Arterial Roads            |                                                      |           |  |  |  |
| Drainage Reserve                | 0.847ha                                              | 2.57%     |  |  |  |
| Potential Drainage Reserve      | 0.072ha                                              | 0.22%     |  |  |  |
| Unencumbered Passive Open Space | 0.825ha                                              | 2.50%     |  |  |  |
| Creek Reserve                   | 1.733ha                                              | 5.25%     |  |  |  |
| Net Developable Area            | 29.520ha                                             |           |  |  |  |
| Lot Yield                       | 323 lots @ 10.9 lots per h<br>Average lot size 684m² |           |  |  |  |