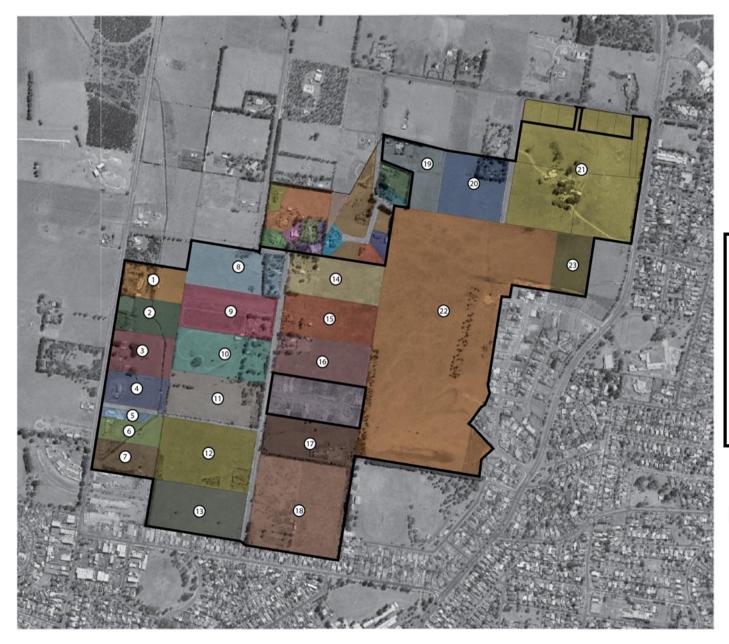

|
| 50 Glendale Road,<br>Traralgon -<br>1\PS329021 | 9 | DI-LA-2 | Land acquisition for Active Open Space reserve.                | Current use: There is one dwelling – lifestyle living with approved subdivision permit.                        |
|                                                |   | DI-OS-1 | Construction of improvements to the Active Open Space reserve. | Affect: Reasonable acquisition on south boundary which is considered in planning permit.                       |
|                                                |   |         |                                                                | Summary: Minimal.                                                                                              |







Figure 15: Land Holdings

## PLANNING & ENVIRONMENT ACT 1987 LATROBE CITY COUNCIL

Plan Approved

Sheet 43 of 54 sheet(s)

Date: 10/12/2018

Danielle Simpson Council Delegate

Infrastructure Funding Plan (IFP) boundary

Note: the property numbers shown on this plan related to the detailed property land budget forming part of the IFP.