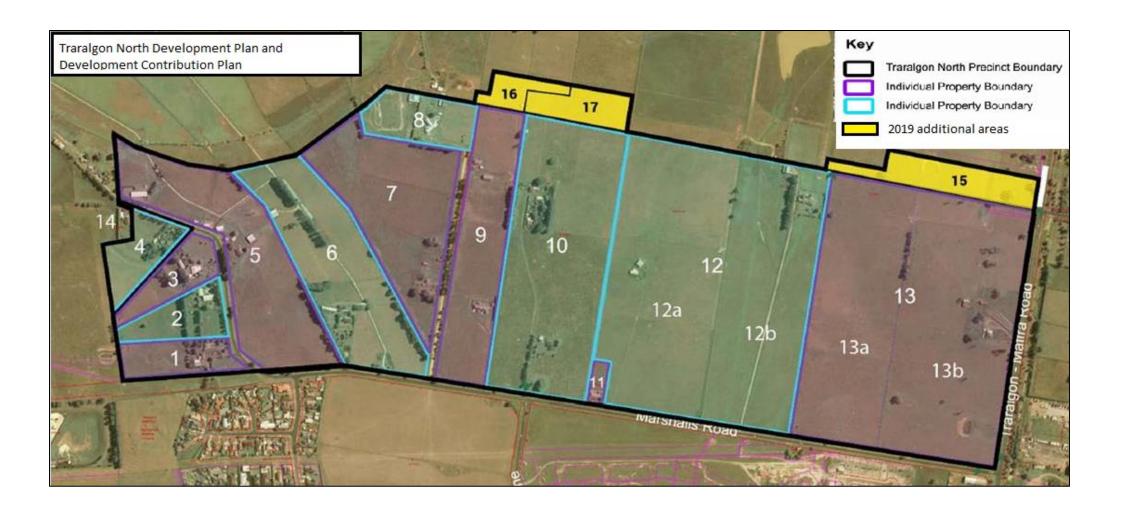

| Gordon Street road                             |   | CV-01   | Construction of a culvert under Gordon Street.                 | Current use: Council road reserve.                                                                             |
|------------------------------------------------|---|---------|----------------------------------------------------------------|----------------------------------------------------------------------------------------------------------------|
| reserve                                        |   |         |                                                                | Affect: N/A                                                                                                    |
|                                                |   |         |                                                                | Summary: N/A                                                                                                   |
|                                                |   |         |                                                                | This project is required as part of the drainage infrastructure required to manage stormwater in the precinct. |
| English Street road                            |   | CV-02   | Construction of a culvert under English                        | Current use: Council road reserve.                                                                             |
| reserve                                        |   |         | Street.                                                        | Affect: N/A                                                                                                    |
|                                                |   |         |                                                                | Summary: N/A                                                                                                   |
|                                                |   |         |                                                                | This project is required as part of the drainage infrastructure required to manage stormwater in the precinct. |
| Traralgon North DCP                            |   |         |                                                                |                                                                                                                |
| 50 Glendale Road,<br>Traralgon -<br>1\PS329021 | 9 | DI-LA-2 | Land acquisition for Active Open Space reserve.                | Current use: There is one dwelling – lifestyle living with approved subdivision permit.                        |
|                                                |   | DI-OS-1 | Construction of improvements to the Active Open Space reserve. | Affect: Reasonable acquisition on south boundary which is considered in planning permit.                       |
|                                                |   |         |                                                                | Summary: Minimal.                                                                                              |