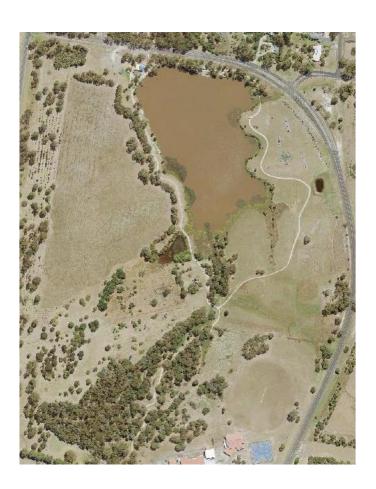

#### **About Mathison Park**

- 39 hectares of Council land located approximately 600 metres from the centre of Churchill. The day to day management and maintenance of the Reserve has been delegated by Latrobe City Council to the Mathison Park Community Asset Committee.
- Facilities at the reserve include barbeque and picnic shelters, walking paths, signage, Lake Hyland, playground, carparks, open space areas, boardwalks and Hares House.
- Abundance of native plants, grasses, animal and bird life.