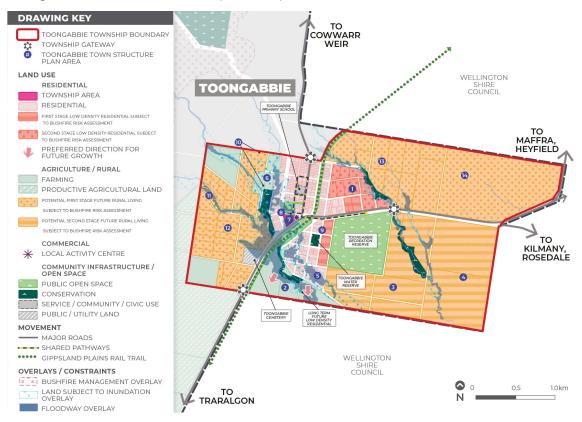

### Strategies

Encourage low density residential development in Toongabbie Town Structure Plan (ToonTSP) Area 1 in the medium term (10 to 15 years) subject to bushfire risk assessment.

Encourage low density residential development in ToonTSP Area 2 in the long term (15 years or more) subjct to bushfire risk assessment.

Encourage future potential rural residential land in ToonTSP Areas 12, 13 and 14 in the short to medium term (0-15 years) subject to bushfire risk assessment.

Encourage future potential rural residential land zoned farming in ToonTSP Areas 3 and 4 in the long-term (15 years or more) subject to bushfire risk assessment.

Encourage the development of large lots within existing residential ToonTSP Area 5 subject to flooding constraints.

Facilitate the restructuring of old and inappropriate subdivisions in Area 6.

Maintain settlement boundaries that consider local character, bushfire risk, infrastructure capacity, and the impacts on other land uses, particularly agriculture.

Encourage the development of retail, office and residential mixed use developments within the Toongabbie Local Activity Centre (ToonTSP Area 7) generally consistent with the Toongabbie Housing Framework Plan.

Encourage the development of the town centre hub to the south of Cowen Street (ToonTSP Area 8).

Support the further expansion of retail uses by extending commercial activity west along Cowen Street.

Encourage shared path links between Toongabbie Recreation Reserve, the town centre (ToonTSP Area 7), and Toongabbie Primary School.

Limit access from development and individual lots to Main Street (Traralgon-Maffra Road).

Protect road reserves, such as Ries Street, Russell Street, and Hill Street (ToonTSP Areas 9 and 10) to allow for future access to proposed development areas.