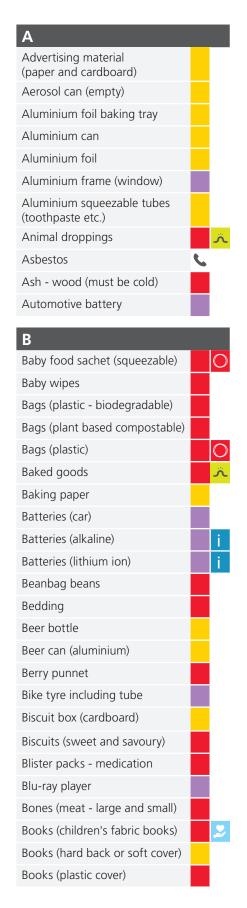

## **A-Z Waste and Recycling Guide**

| Bottle (gas)                                |    |
|---------------------------------------------|----|
| Bottle (juice)                              |    |
| Bottle (plastic)                            |    |
| Bottle (shampoo/conditioner)                |    |
| Bottles (glass)                             |    |
| Boxes (cardboard)                           |    |
| Boxes (washing powder)                      |    |
| Boxes<br>(cardboard - waxed - shiny)        |    |
| Branches (large)                            | 6  |
| Branches (small - maximum<br>10cm diameter) |    |
| Bread                                       | بر |
| Bread bags (plastic)                        |    |
| Brochures<br>(paper and cardboard)          |    |
| Bubble wrap (plastic)                       |    |
| Bubble wrap lined envelopes                 |    |
| Bulbs - plant                               |    |
| Butchers paper                              |    |
| Butter container (plastic)                  |    |
|                                             |    |

| butter container (plastic) |   |
|----------------------------|---|
| С                          |   |
| Cake tray (plastic)        |   |
| Cans                       |   |
| Car batteries              |   |
| Car/Auto parts             |   |
| Carbon Paper               |   |
| Cardboard                  |   |
| Carpet/Carpet underlay     |   |
| Cartridges (printer/toner) |   |
| Cassette tapes             |   |
| CDs                        |   |
| CD covers                  |   |
| Cellophane                 |   |
| Ceramics                   |   |
| Cereal box inserts         |   |
| Cereal boxes               |   |
| Chemicals                  | • |
| Chip packets               |   |
| Cigarette butts            |   |

| Cleaning rags                 |   |
|-------------------------------|---|
| Cling wrap                    |   |
| Clothing                      | 2 |
| Clothing baskets              | 2 |
| Coffee cans/jars              |   |
| Coffee cup or mug             |   |
| Coffee cup (plastic lid)      |   |
| Computer paper                |   |
| Computer parts                |   |
| Concrete/tiles                | 6 |
| Cooking oil (soaked in paper) |   |
| Corks                         |   |
| Cosmetic jars                 |   |
| Cotton reels                  |   |
| Cotton wool buds/balls        |   |
| Cups and saucers (broken)     |   |
| Cups and saucers (intact)     | 2 |
| Curtains                      | 2 |
| Cutlery (metal)               | 2 |
| Cutlery (plastic)             |   |
|                               |   |