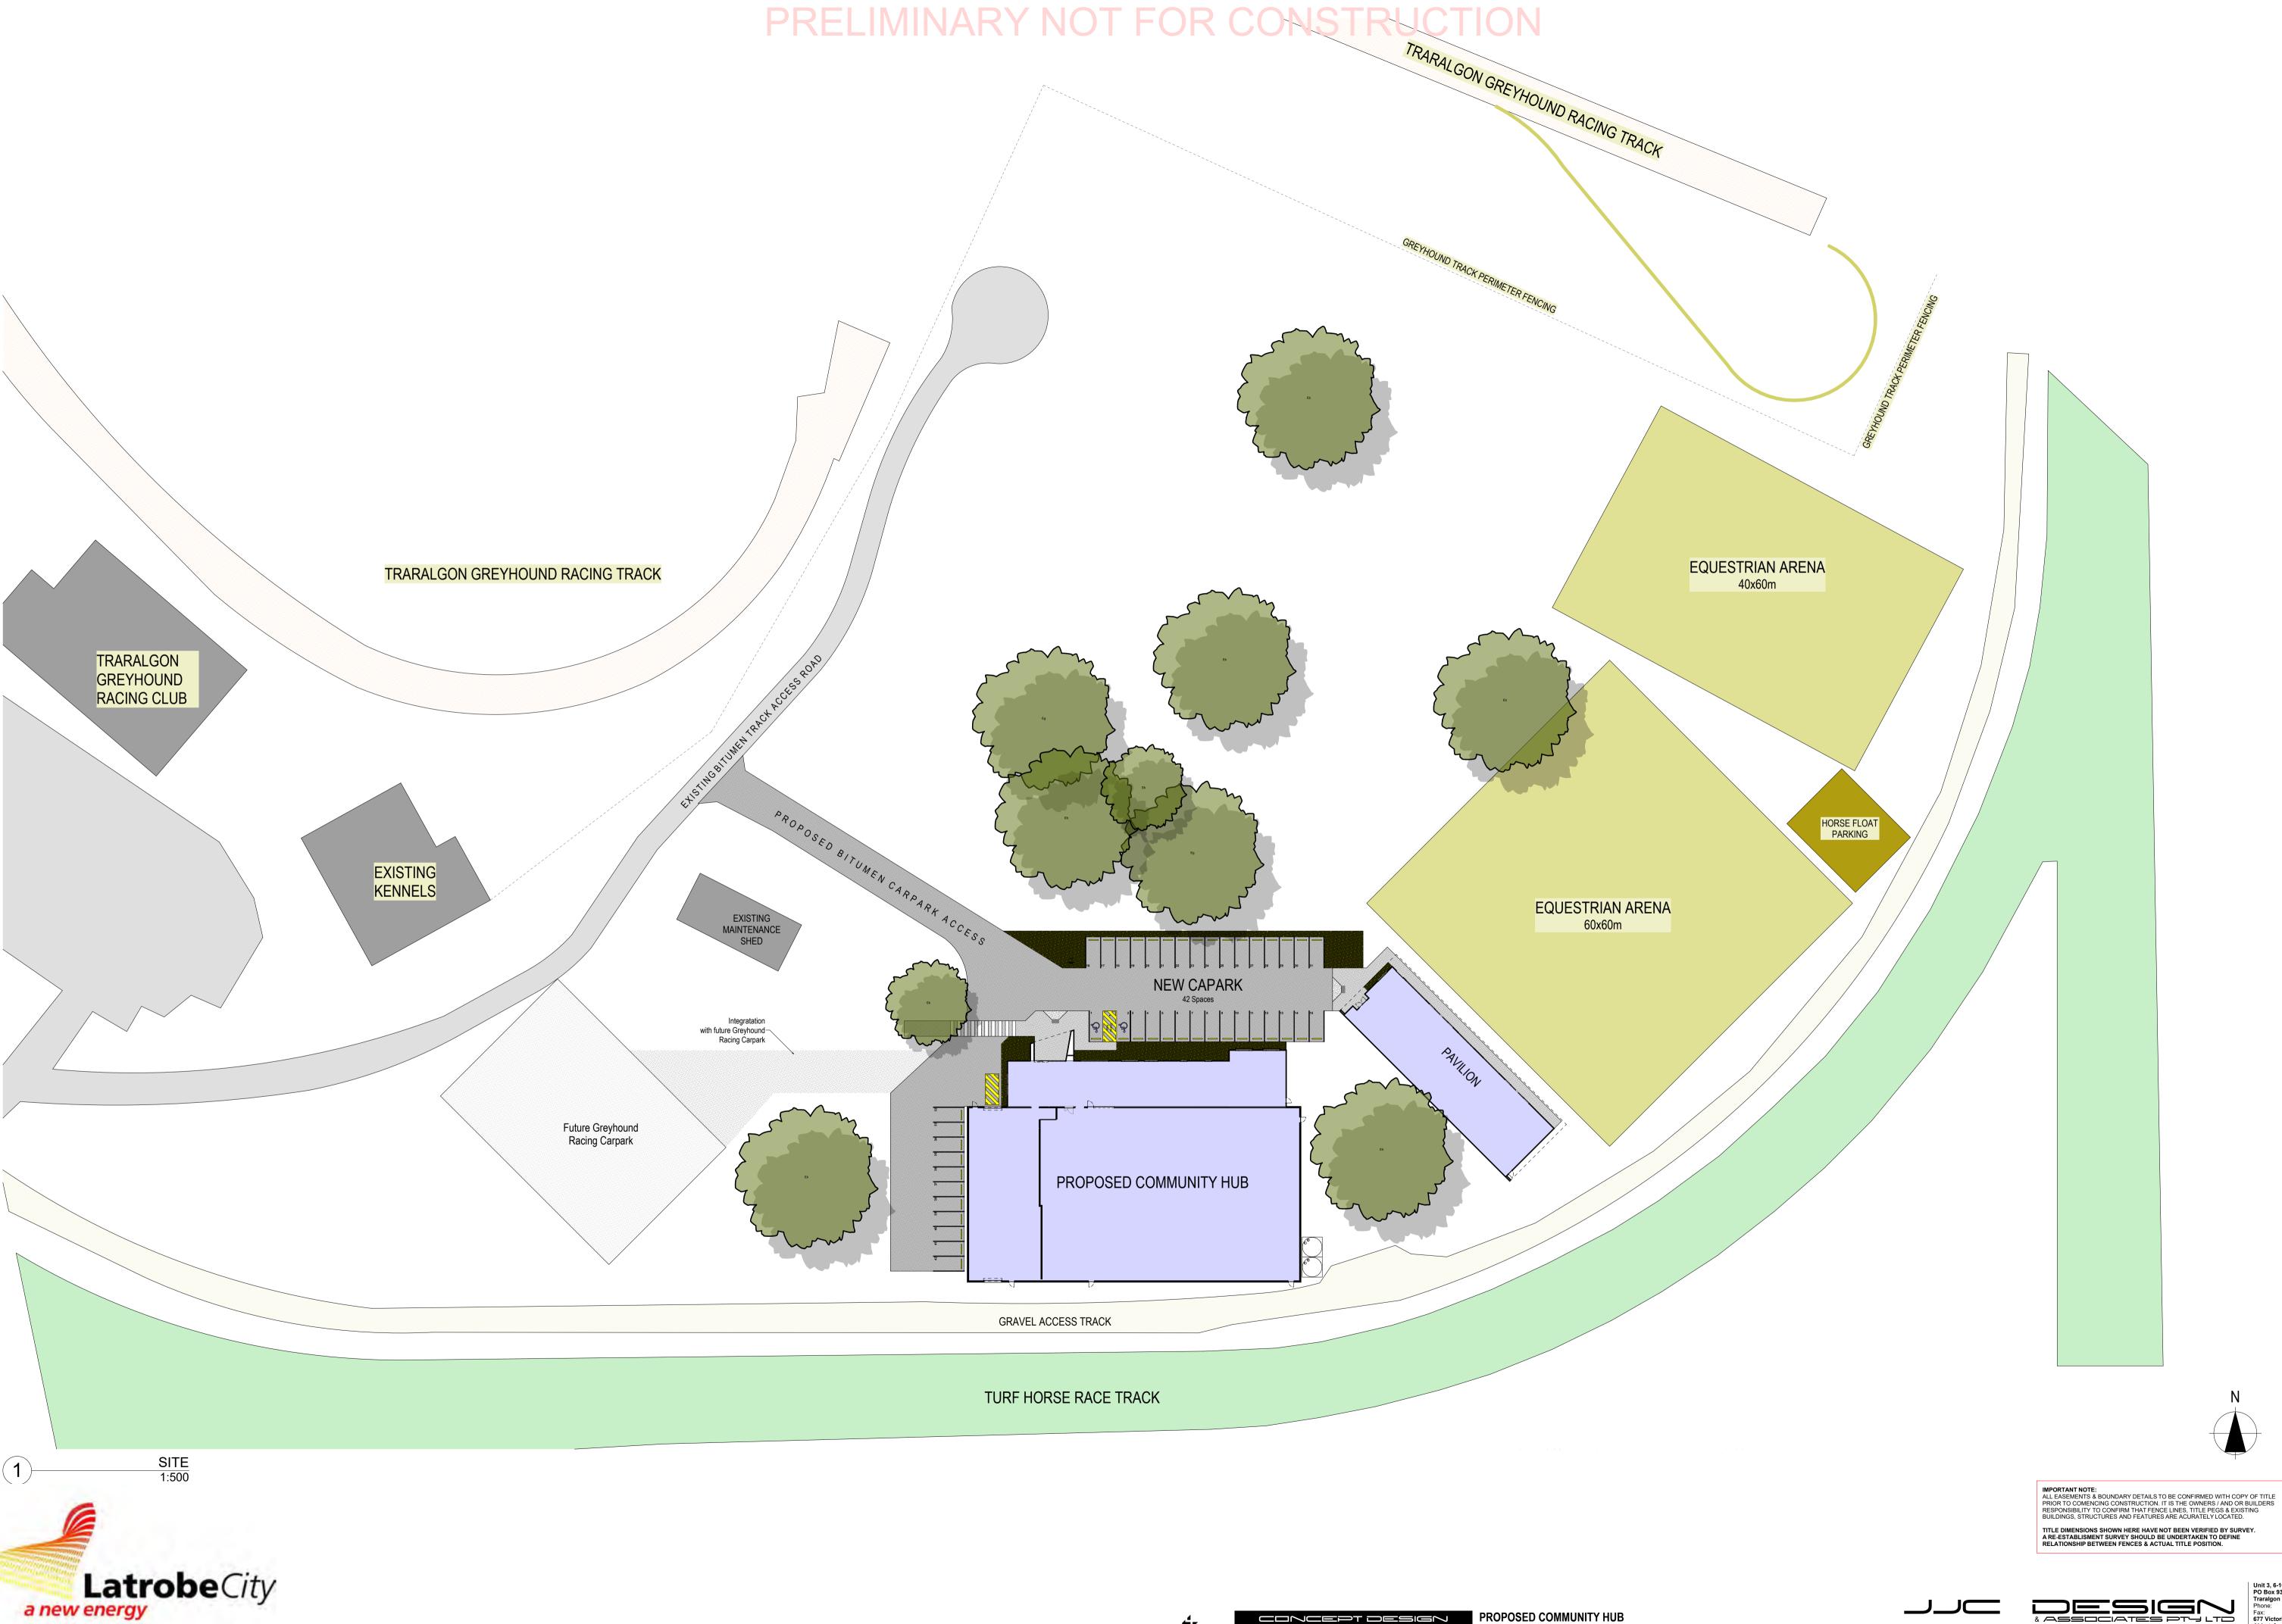

## PROPOSED COMMUNITY HUB

# FOR LATROBE CITY COUNCIL

110 McNAIRN ROAD TRARALGON EAST VIC 3844







**Building Design Consultants** 

Unit 3, 6-16 Rocla Road PO Box 9390 Traralgon Vic 3844 Phone: (03) 5176 1117 Fax: (03) 5176 1107 677 Victoria Street Abbotsford Vic 3067



Unit 3, 6-16 Rocla Road
PO Box 9390
Traralgon Vic 3844
Phone: (03) 5176 1117
Fax: (03) 5176 1107
677 Victoria Street
Abbotsford Vic 3067
Phone: (03) 9429 2329
Email: info@jjcdesign.com.au CLIENT APPROVAL: REVISE AS PER MARK-UPS - CONCEPT DESIGN - TOWN PLANNING - WORKING DRAWINGS (Please circle works required) CLIENT NAME: CLIENT SIGNATURE:

PROPOSED COMMUNITY HUB

Design & Associates P/L A1 SHEET SIZE 110 McNAIRN ROAD, TRARALGON EAST VIC 3844

LATROBE CITY COUNCIL

Design Matters National The peak body for the building design profession Member

CD00 - CONCEPT 3120

22/12/2021

#### PRELIMINARY NOT FOR CONSTRUCTION











## PRELIMINARY NOT FOR CONSTRUCTION





GROUND 1:100





# PRELIMINARY NOT FOR CONSTRUCTION





PROPOSED COMMUNITY HUB Design & Associates P/L A1 SHEET SIZE 110 M