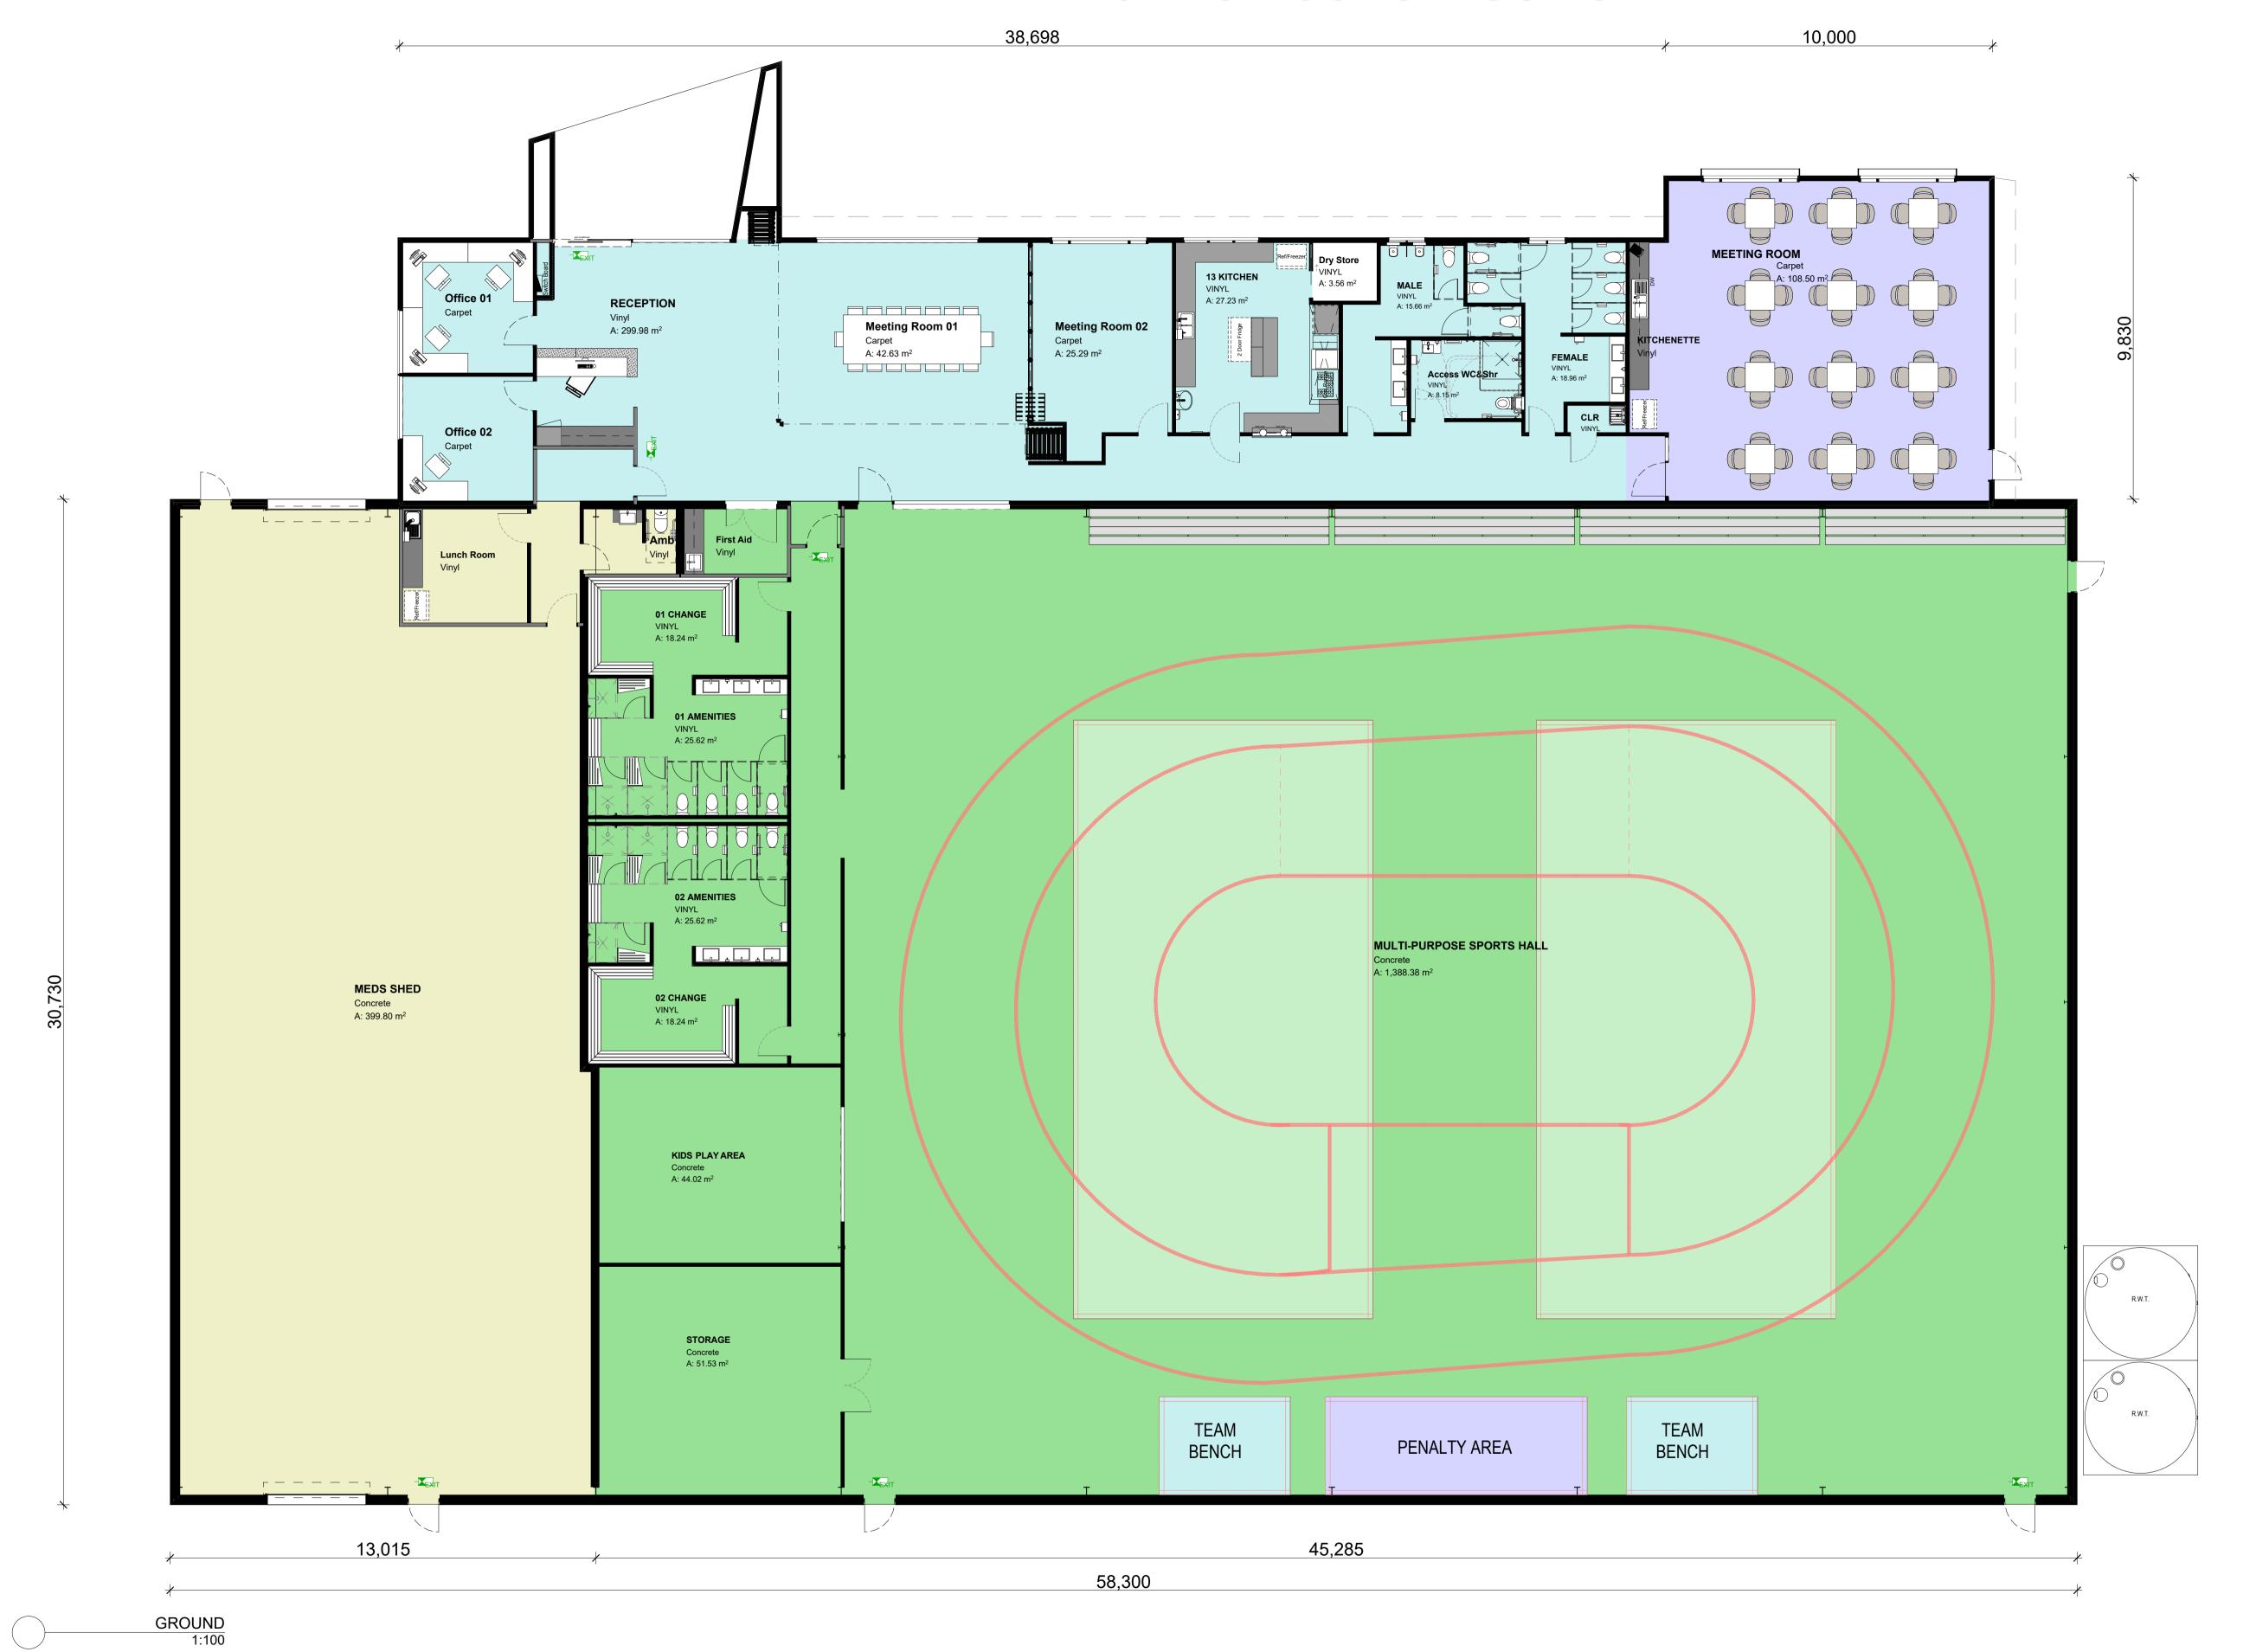

**Building Design Consultants** 

Unit 3, 6-16 Rocla Road PO Box 9390 Traralgon Vic 3844 Phone: (03) 5176 1117 Fax: (03) 5176 1107 677 Victoria Street Abbotsford Vic 3067



Unit 3, 6-16 Rocla Road
PO Box 9390
Traralgon Vic 3844
Phone: (03) 5176 1117
Fax: (03) 5176 1107
677 Victoria Street
Abbotsford Vic 3067
Phone: (03) 9429 2329
Email: info@jjcdesign.com.au CLIENT APPROVAL: REVISE AS PER MARK-UPS - CONCEPT DESIGN - TOWN PLANNING - WORKING DRAWINGS (Please circle works required) CLIENT NAME: CLIENT SIGNATURE:

PROPOSED COMMUNITY HUB

Design & Associates P/L A1 SHEET SIZE 110 McNAIRN ROAD, TRARALGON EAST VIC 3844

LATROBE CITY COUNCIL

Design Matters National The peak body for the building design profession Member

CD00 - CONCEPT 3120

22/12/2021

#### PRELIMINARY NOT FOR CONSTRUCTION











## PRELIMINARY NOT FOR CONSTRUCTION





GROUND 1:100





# PRELIMINARY NOT FOR CONSTRUCTION





PROPOSED COMMUNITY HUB Design & Associates P/L A1 SHEET SIZE 110 McNAIRN ROAD, TRARALGON EAST VIC 3844 LATROBE CITY COUNCIL