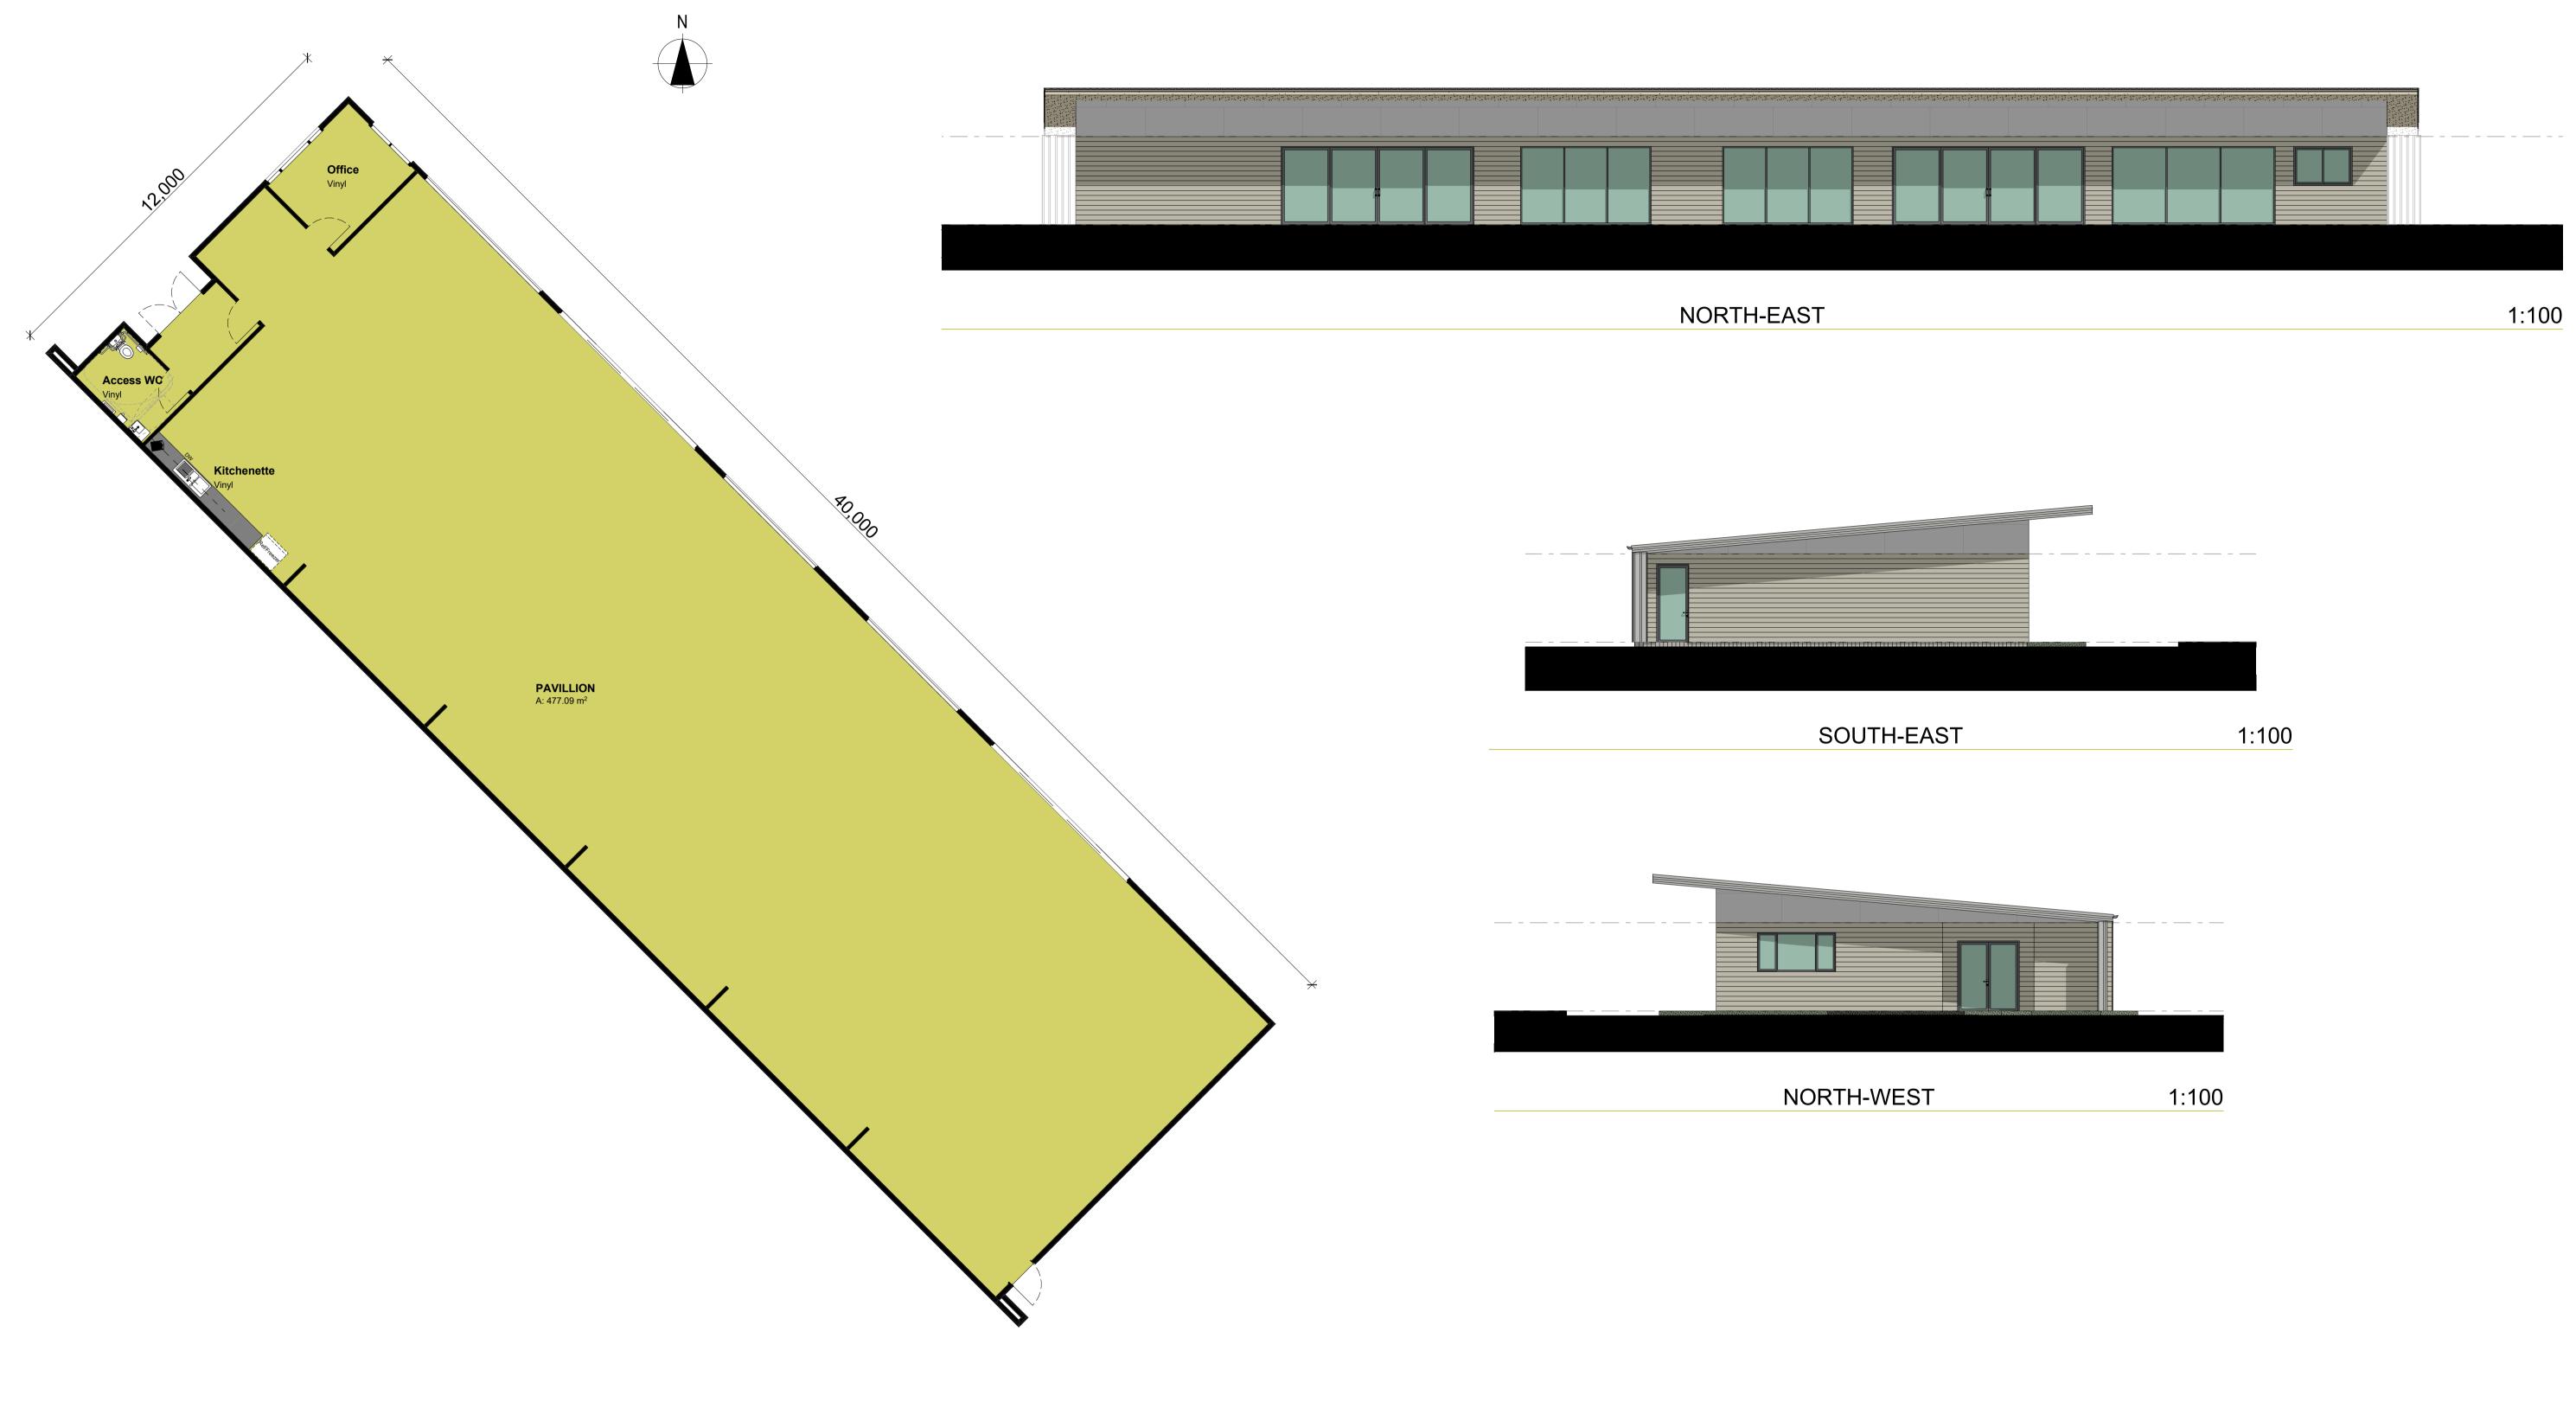

16 Rocla Road PO Box 9390 Traralgon Vic 3844 Phone: (03) 5176 1117 Fax: (03) 5176 1107 677 Victoria Street Abbotsford Vic 3067



Unit 3, 6-16 Rocla Road
PO Box 9390
Traralgon Vic 3844
Phone: (03) 5176 1117
Fax: (03) 5176 1107
677 Victoria Street
Abbotsford Vic 3067
Phone: (03) 9429 2329
Email: info@jjcdesign.com.au CLIENT APPROVAL: REVISE AS PER MARK-UPS - CONCEPT DESIGN - TOWN PLANNING - WORKING DRAWINGS (Please circle works required) CLIENT NAME: CLIENT SIGNATURE:

PROPOSED COMMUNITY HUB

Design & Associates P/L A1 SHEET SIZE 110 McNAIRN ROAD, TRARALGON EAST VIC 3844

LATROBE CITY COUNCIL

Design Matters National The peak body for the building design profession Member

CD00 - CONCEPT 3120

22/12/2021

#### PRELIMINARY NOT FOR CONSTRUCTION











## PRELIMINARY NOT FOR CONSTRUCTION





GROUND 1:100





# PRELIMINARY NOT FOR CONSTRUCTION





PROPOSED COMMUNITY HUB Design & Associates P/L A1 SHEET SIZE 110 McNAIRN ROAD, TRARALGON EAST VIC 3844 LATROBE CITY COUNCIL