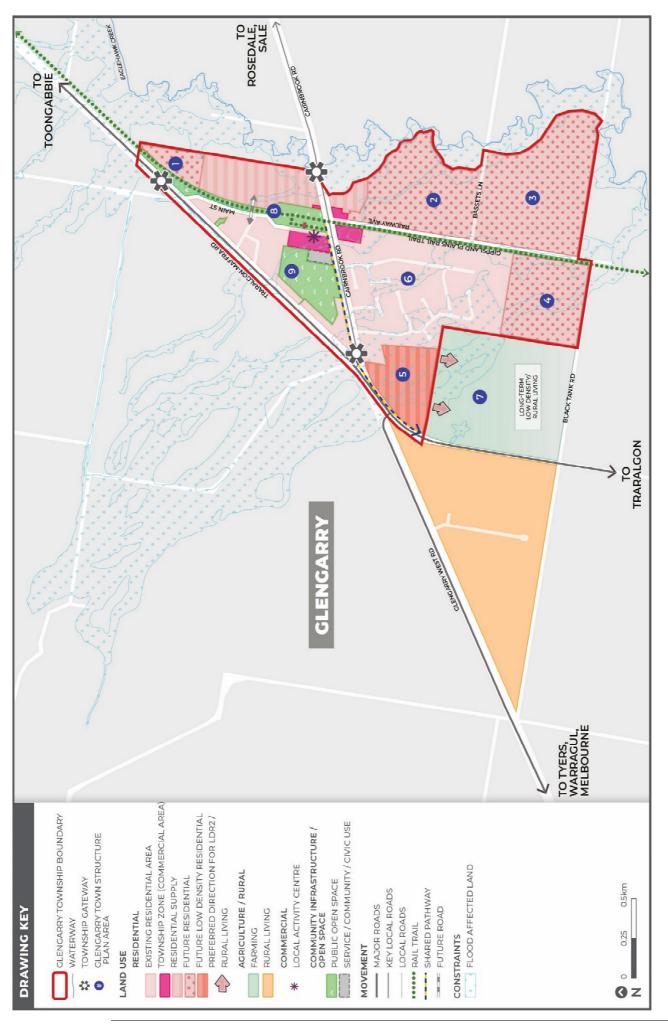

### Strategies

Support Glengarry's role as a dormitory suburb of Traralgon.

Encourage development in GTSP Areas 1, 2, 3 and 4 that is sensitive to the Eaglehawk Creek environment and floodplains.

Encourage low density residential development in GTSP Area 5.

Encourage development of large allotments within existing residential areas GTSP Area 6.

Protect public open space areas including the Gippsland Rail Trail (GTSP Areas 8 & 9).

## **Glengarry Town Structure Plan (GTSP)**