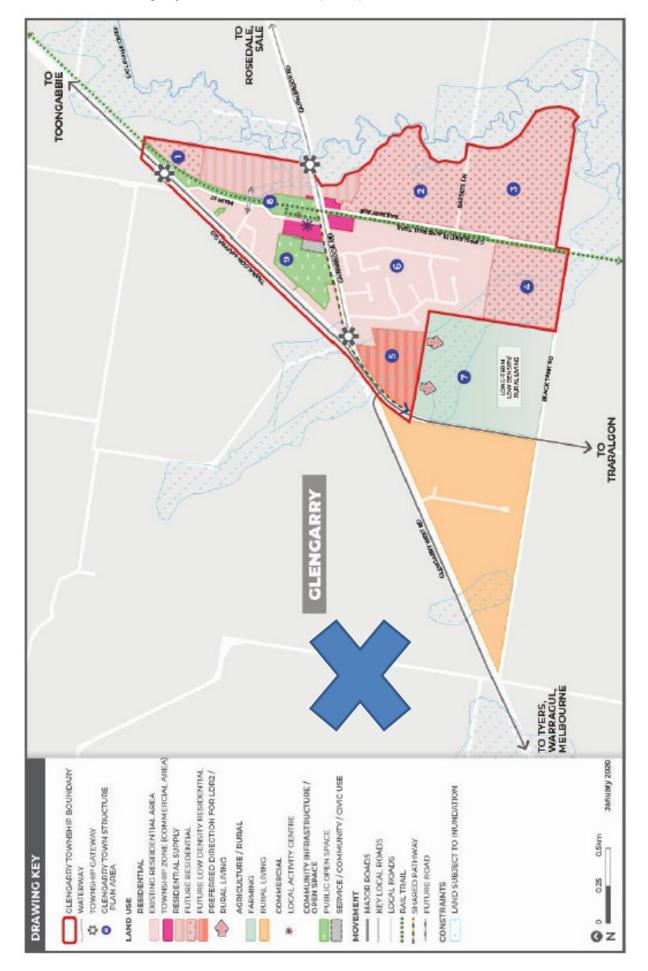

### Strategies

Support Glengarry's role as a dormitory suburb of Traralgon.

Encourage development in GTSP Areas 1, 2, 3 and 4 that is sensitive to the Eaglehawk Creek environment and floodplains.

Encourage low density residential development in GTSP Area 5.

Encourage development of large allotments within existing residential areas GTSP Area 6.

Protect public open space areas including the Gippsland Rail Trail (GTSP Areas 8 & 9).

## **Glengarry Town Structure Plan (GTSP)**