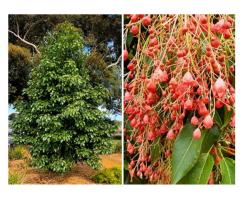

Brachychiton populneus x acerifolius 'Jerilderie Red' Summer flowering tree.

Prunus cerasifera nigra -Flowering Plum. Spring flowering & burgundy foliage tree.

Tanika Lomandra. Grass.

Cedrella sinensis -Chinese Cedar. Tree – pink spring leaves, yellow autumn foliage.