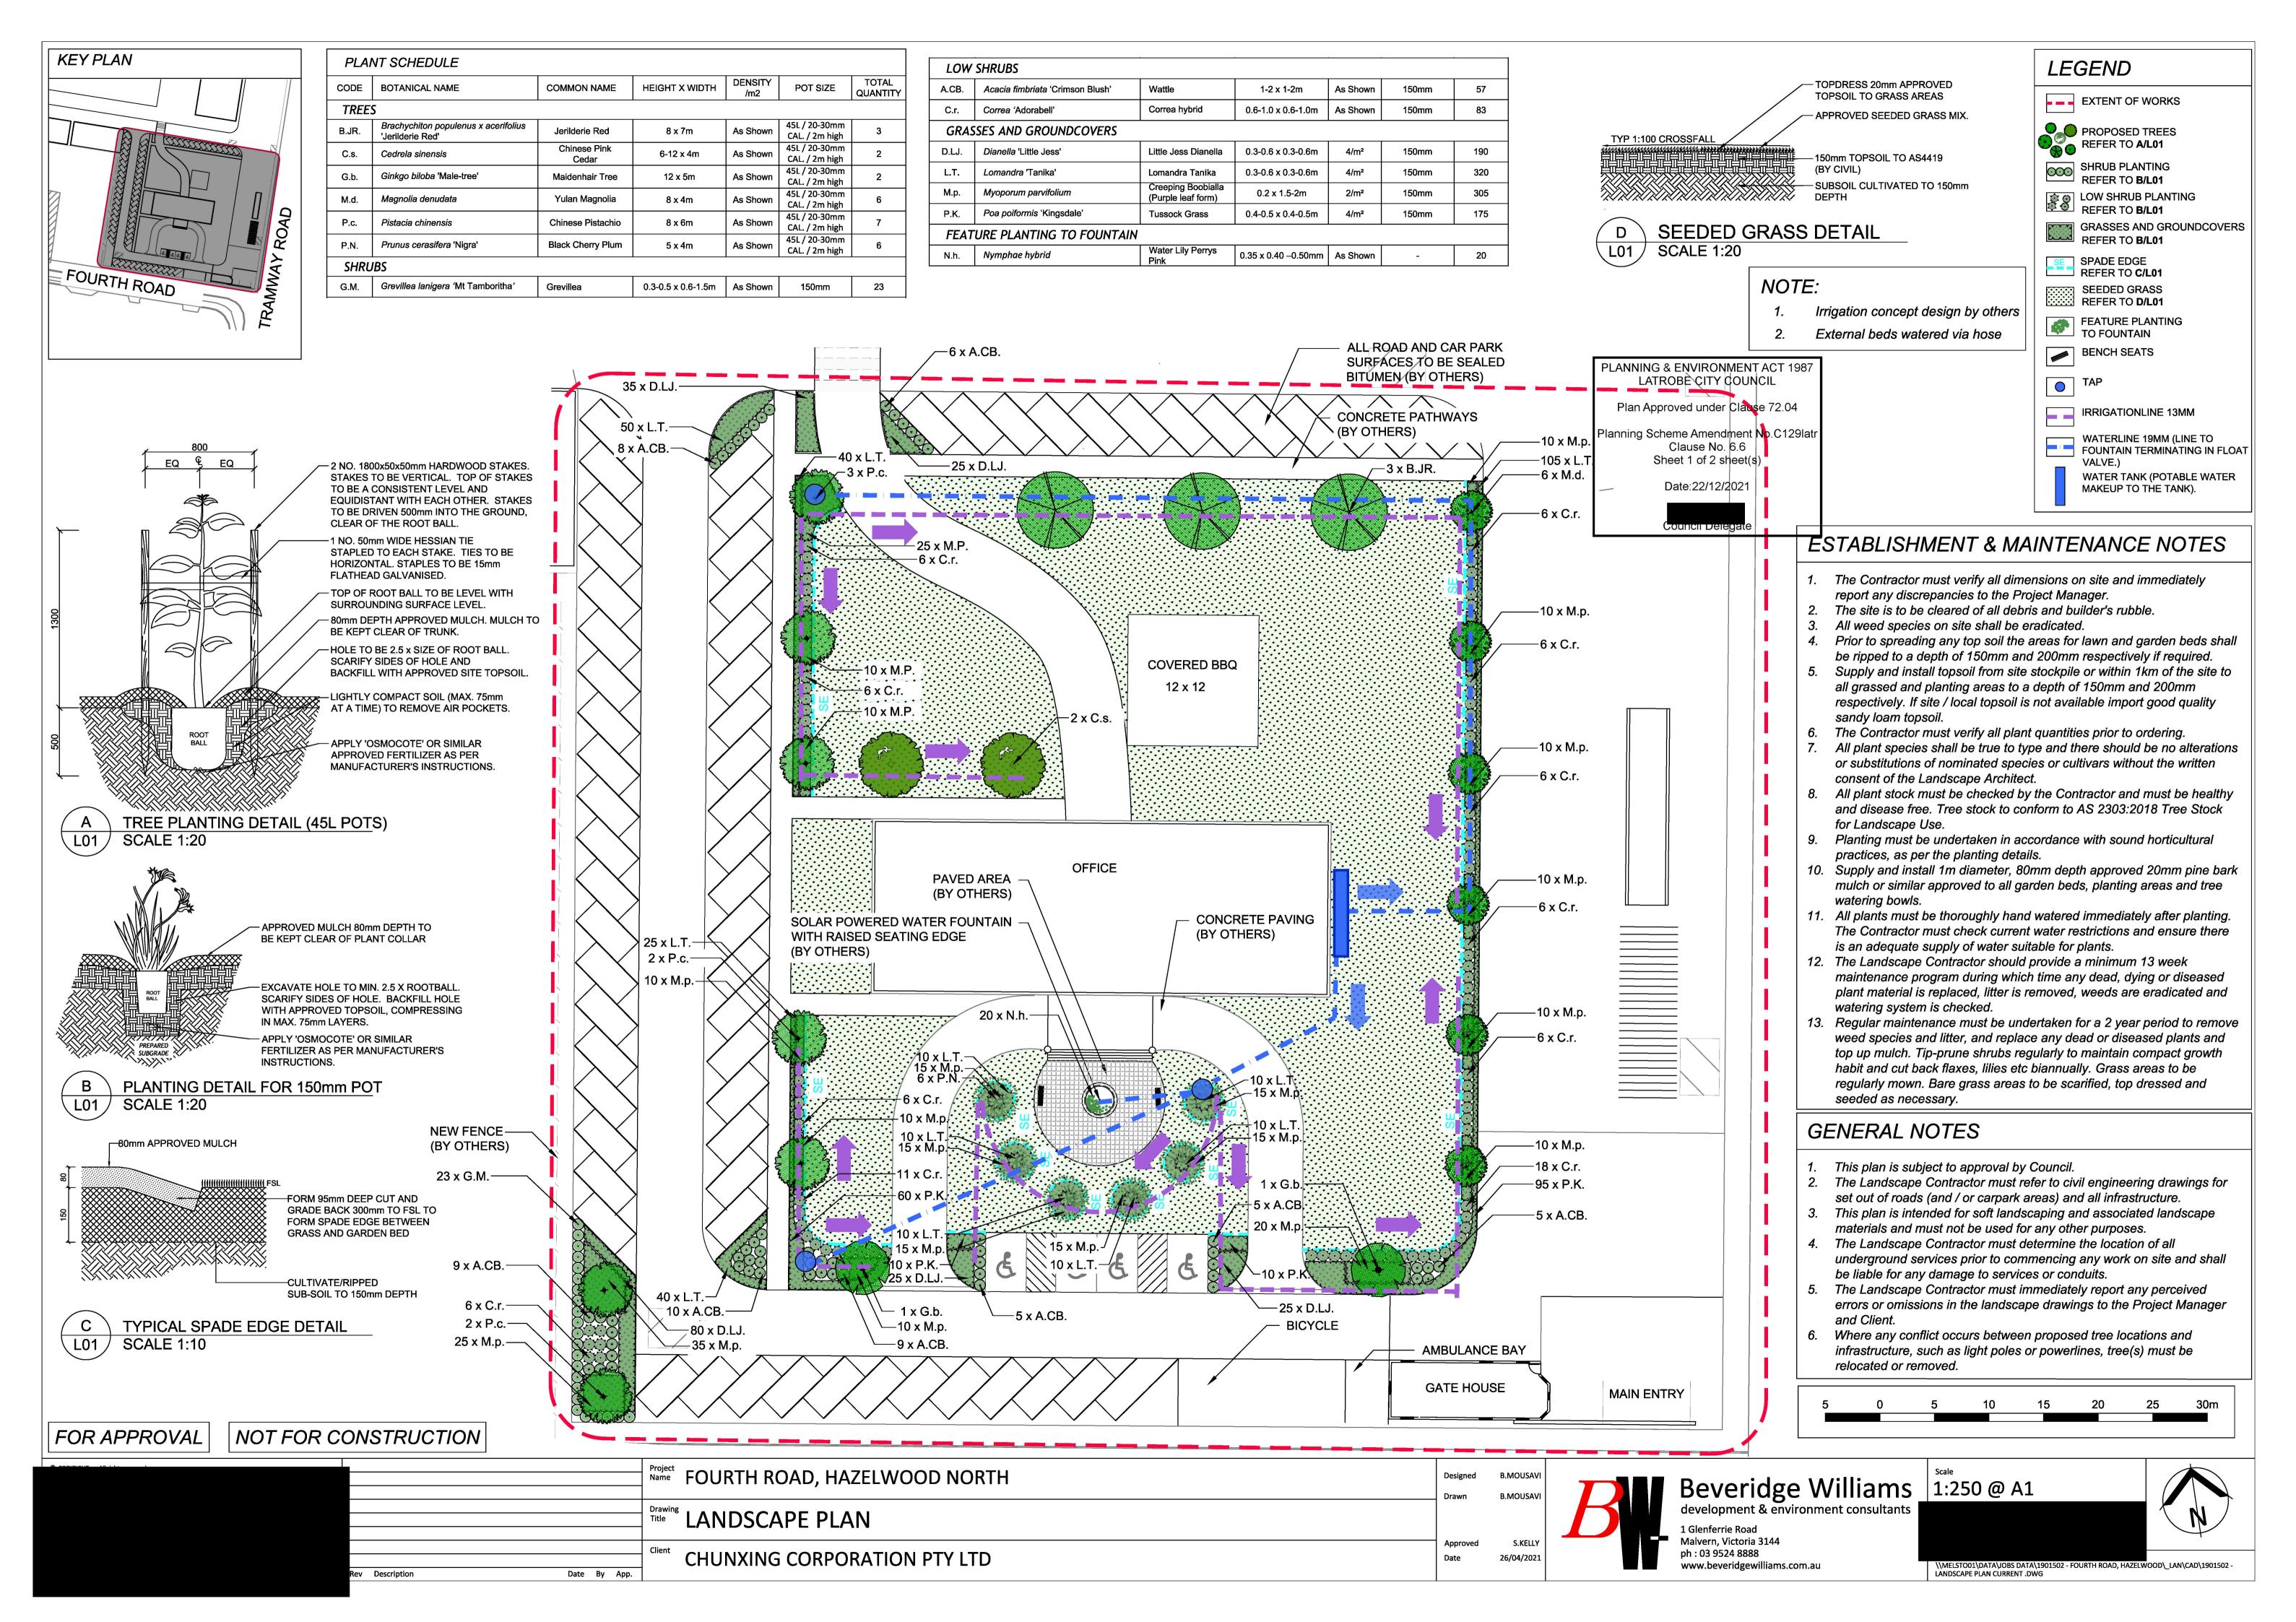

Brachychiton populneus x acerifolius 'Jerilderie Red' Summer flowering tree.

Prunus cerasifera nigra -Flowering Plum. Spring flowering & burgundy foliage tree.

Tanika Lomandra. Grass.

Cedrella sinensis -Chinese Cedar. Tree – pink spring leaves, yellow autumn foliage.

Plan Approved under Clause 72.04

Planning Scheme Amendment No.C129latr Clause No. 6.6 Sheet 2 of 2 sheet(s)

Date:22/12/2021

Chinese Pistachio -Pistacia chinensis. Orange Red Autumn foliage tree.

Little Jess Dianella. *Grass.* 